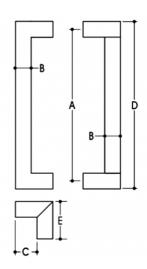

## **DETAILS**

PRODUCT CODE

6102430SSS

**DIMENSIONS** 

A-300mm, B-25mm, C-35mm, D-325mm, E-120 x 25mm

DOOR THICKNESS

Glass Max 15mm - Timber/Metal Max 55mm

**FIXING** 