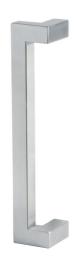

## **OFFSET SQUARE PULL HANDLE** 61024 ENTRANCE HANDLE (OA) 325MM X 25MM X 25MM

## **DETAILS**

PRODUCT CODE

6102430SSS

**DIMENSIONS** 

A-300mm, B-25mm, C-35mm, D-325mm, E-120 x 25mm

DOOR THICKNESS

Glass Max 15mm - Timber/Metal Max 55mm

**FIXING** 

Back to Back or Single Fixing to Suit Timber or Glass Doors

FINISHES

Satin Rose Gold (SRG) Satin Graphite (SGR) Satin Antique Brass (SAB) Satin Stainless Steel (SSS) MATERIAL

304 Grade Stainless Steel

**PRODUCT SERIES** 

Offset Square Pull Handle

WARRANTIES

25 Years Mechanical

NOTES

Product code identifies as BTB SSS

finish

Satin Black (SBL)

Satin Antique Bronze (SABZ)
Polished Stainless Steel (PSS)